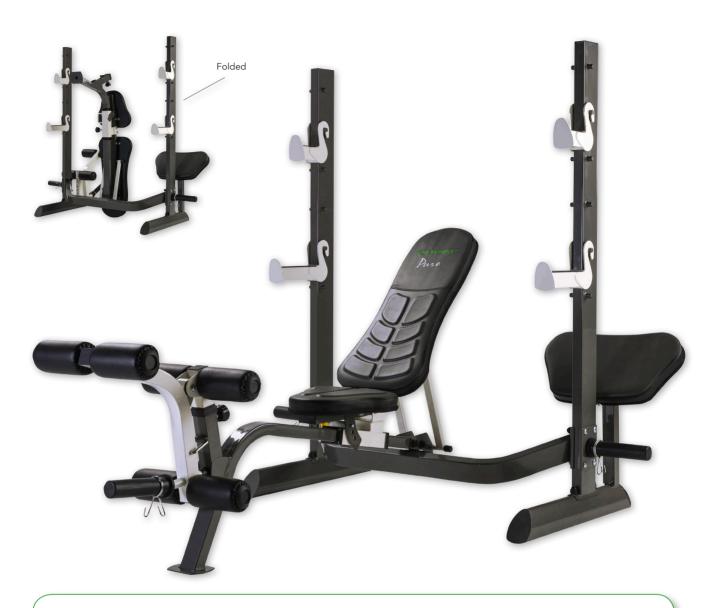

## PURE OLYMPIC BENCH

## ART, CODES

EX. ALMERE 14TWB10000 EX. BW 14TWB10300 EX-FACTORY 14TWB10400 EAN 8717842023631

- Quick release space saving olympic width barbell bench
- Ergonomically designed seat with 3 variable angle positions
- Ergonomically designed backrest with 7 variable positions
- Backrest adjusts to flat, incline and decline positions
- Box stitched contoured eva foam padded upholstery
- Variable height barbell catchers with safety spotter catchers
- Multi-height leg developer with 6 vinyl covered padded rollers

- Locking pin on leg developer to aid abdominal exercises
- Ergonomically designed height adjustable preacher curl pad
- Storage post for preacher curl / leg developer when not in use
- Walk in squat rack on reverse
- Non-slip floor protectors
- Leg developer accommodates 25, 28, 30 and 50 mm plates
- Maximum barbell capacity 140 kg
- Maximum user weight 150 kg
- LxWxH = 202x162x159 cm
- Folded: LxWxH = 87x162x159 cm
- Weight 55.2 Kg