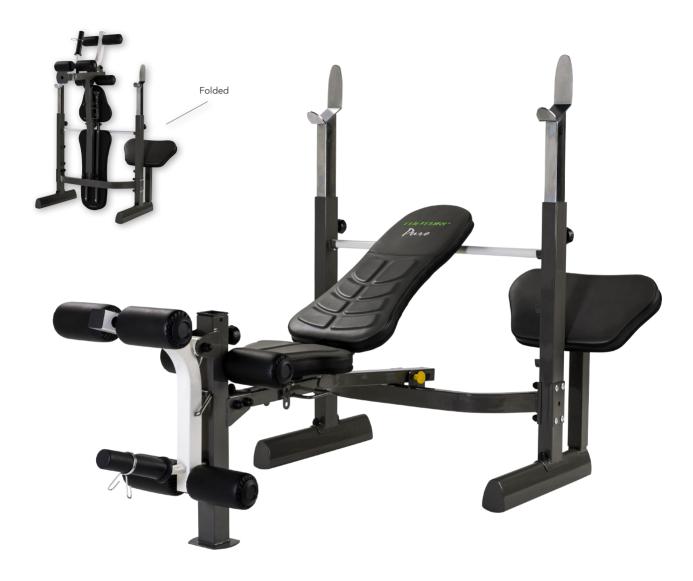

## PURE WEIGHT BENCH

## ART. CODES

EX. ALMERE 14TWB08000 EX. BW 14TWB08300 EX-FACTORY 14TWB08400 EAN 8717842023624

- Quick release space saving mid-width barbell bench
- Ergonomically designed seat and backrest each with 4 settings
- Box stitched contoured eva foam padded upholstery
- Backrest adjusts to flat, incline and decline positions
- Height adjustable chrome uprights with 6 height settings
- Integral leg developer with 6 vinyl covered padded rollers
- Locking pin on leg developer to aid abdominal exercises

- Ergonomically designed height adjustable preacher curl pad
- Storage post for preacher curl pad when not in use
- Non-slip floor protectors
- Leg developer accommodates 25, 28, 30 and 50 mm plates
- Accommodates bars from 180 cm in length
- Maximum barbell capacity 140 kg
- Maximum user weight 150 kg
- LxWxH = 187x116x150 cm
- Folded: LxWxH = 83x116x169 cm
- Weight 39 kg