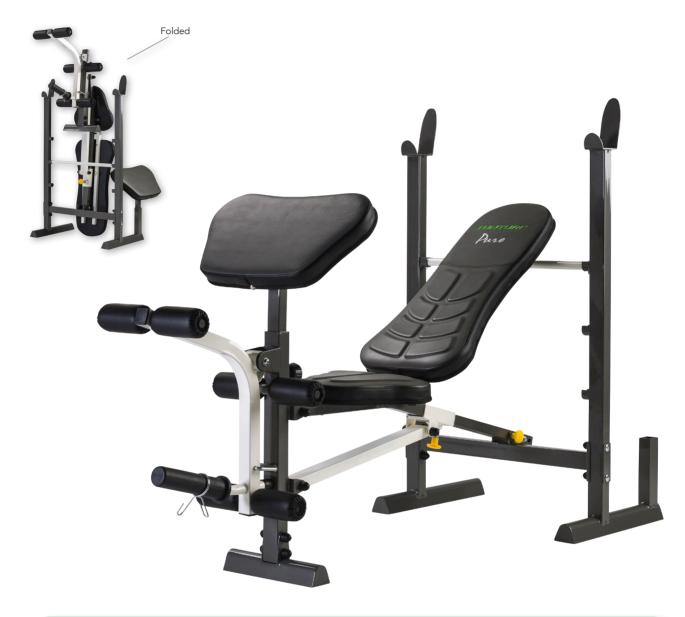

## PURE COMPACT BENCH

## ART. CODE

EX. ALMERE 14TWB06000 EX. BW 14TWB06300 EX-FACTORY 14TWB06400 EAN 8717842023617

- Compact barbell bench with space saving folding design
- Ergonomically designed seat and backrest
- Box stitched contoured eva foam padded upholstery
- Backrest adjusts to flat, incline and decline positions
- Quick release ultra smooth glide folding and locking system
- Integral leg developer with vinyl covered foam rollers
- Locking pin on leg developer to aid abdominal exercises

- Ergonomically designed height adjustable preacher curl pad
- Storage post for preacher curl pad when not in use
- Non-slip floor protectors
- Leg developer accommodates 25, 28, 30 and 50mm plates
- Maximum barbell capacity 140 kg
- Maximum user weight 150 kg
- LxWxH = 175x74x127 cm
- Folded: LxWxH = 75x74x178 cm
- Weight 32 kg