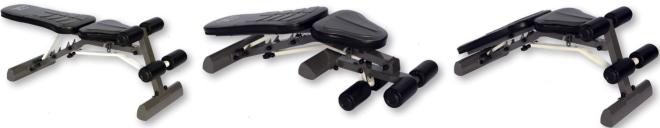

## ART. CODES

EX. ALMERE 14TWB04000 EX. BW 14TWB04300 EX-FACTORY 14TWB04400 EAN 8717842023600

- Compact multi-functional utility bench
- Box stitched contoured eva foam padded upholstery
- Adjustable backrest for incline, decline, flat & military positions
- Heavy duty vinyl covered leg rolls
- Adjustable seat incline feature
- Unique smooth glide folding and locking system
- Folds for ease of storage
- Integral carry handle
- Can be used in conjunction with pure squat rack
- Non-slip rubber floor protectors
- LxWxH = 130x43x116 cm
- Folded: LxWxH = 134x43x32 cm
- Weight 17.5 Kg