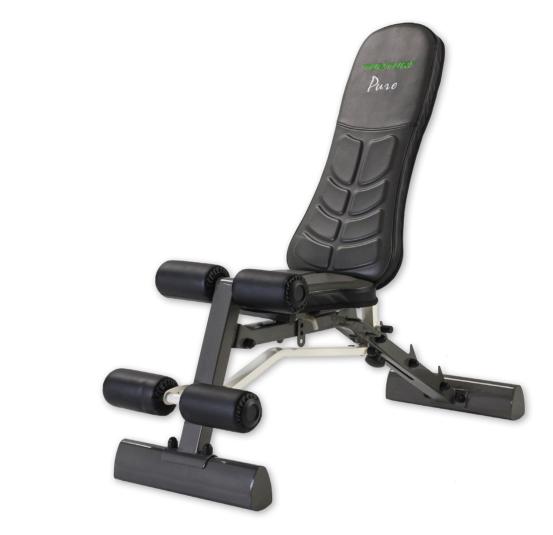

## ART. CODES

EX. ALMERE 14TWB04000 EX. BW 14TWB04300 EX-FACTORY 14TWB04400 EAN 8717842023600

- Compact multi-functional utility bench
- Box stitched contoured eva foam padded upholstery
- Adjustable backrest for incline, decline, flat & military positions
- Heavy duty vinyl covered leg rolls
- Adjustable seat incline feature
- Unique smooth glide folding and locking system
- Folds for ease of storage
- Integral carry handle
- Can be used in conjunction with pure squat rack
- Non-slip rubber floor protectors
- LxWxH = 130x43x116 cm
- Folded: LxWxH = 134x43x32 cm
- Weight 17.5 Kg