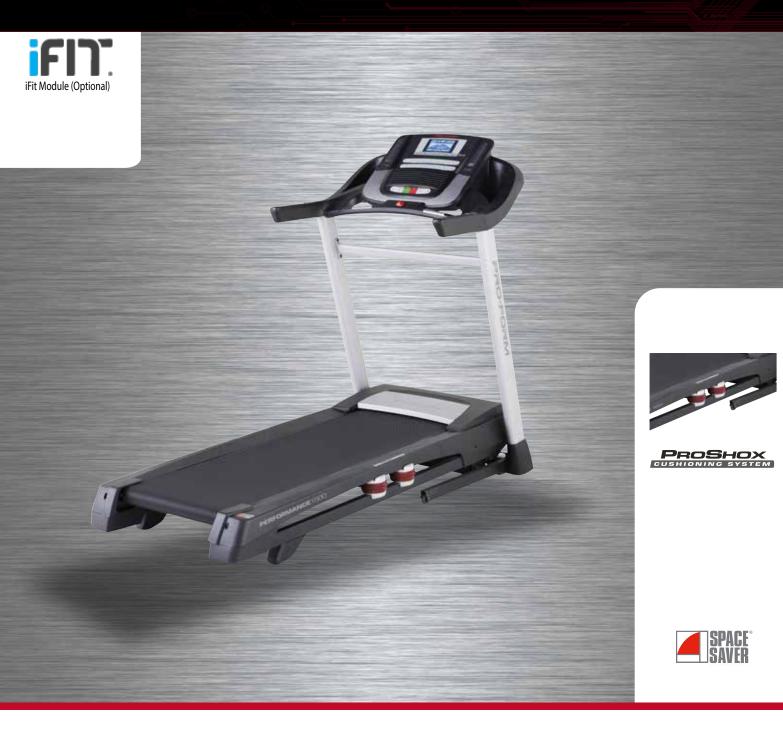

## ProForm® Performance 1500

**Motor** 2.75 CHP Mach Z<sup>™</sup> Commercial Motor (4.0HP)

Speed 0–20 Km/h QuickSpeed™ QuickSpeed® ( departure speed 2km/h reclining to 1km/h and steps fom 0,1km/h )

Incline0-15% Quick Incline™Treadbelt51 cm x 152 cmDisplay6"Backlit Display

**Workouts** 30 Workouts Apps, iFit® Technology Compatible

Pulse CardioGrip™ Heart Rate Monitor and iFit Bluetooth Chest Strap (optional)

**Cushion** DualFlex™ Cushioning

**Entertainment** Compatible Music Port for iPod<sup>®</sup>\*\*, Intermix Acoustics™ 3.0

**Other** SpaceSaver® Design, EasyLift Shock, CoolAire™ workout fan, Tablet Holder (included), Balanced Non Flex Rollers

 Deck
 135 kg Weight Capacity

 Product Size / Box
 207 x 91 x 162 cm

 Folded Dimension
 113 x 91 x 180 cm